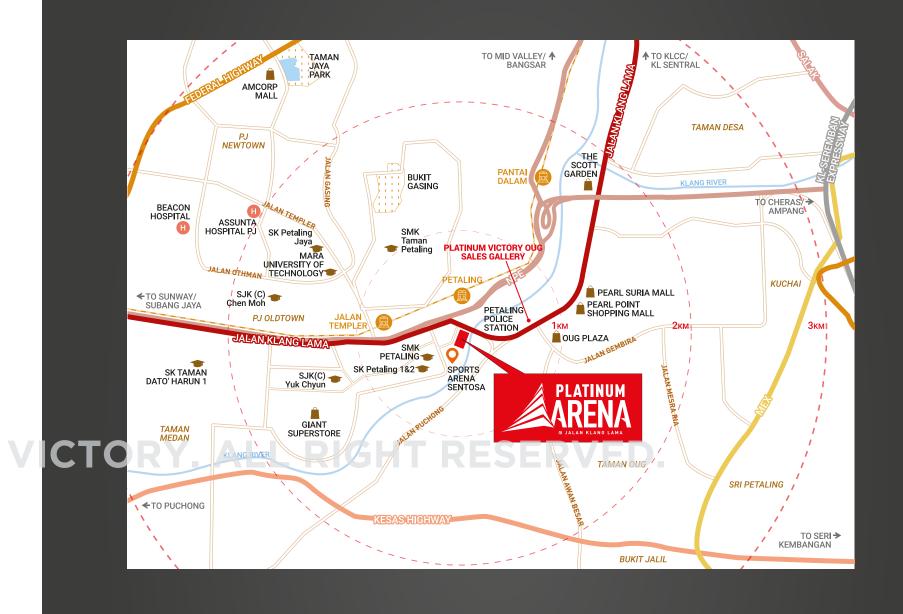

# OLD KLANG ROAD

(JALAN KLANG LAMA)

Old Klang Road has several residential estates that started its way since 1960's. Complete with commercial spaces, large residential catchment and amenities, this premium location is one of the hotspots known for its great accessibility and connectivity.

#### SHORT DISTANCES AWAY FROM

# CONVENIENCES

### EDUCATION

SMK Petaling 50
SK Petaling 1 & 2 60
MARA University of Technology 24
SK Petaling Jaya 24
SMK Taman Petaling 22
SRJK (C) Yoke Nam 34
SJK (C) Choong Wen 44

### LEISURE

OUG Plaza 2km
Pearl Point Shopping Mall 2.2km
Giant Superstore 3km
Amcorp Mall 5km
Jaya One 5.5km
Mid Valley Megamall 7km
Sunway Pyramid 7km

### HIGHWAYS

Jalan Puchong - Petaling Jaya - Kuchai Lama 4km New Pantai Expressway (NPE) 5km East-West Link Expressway 5.5km Shah Alam Expressway (KESAS) 8km Damansara - Puchong Expressway (LDP) 8.5km

### (V) MEDICAL CENTRES

Assunta Hospital PJ 4km
Beacon Hospital 5km
UMMC 5.5km
UMSC 8km
Sunway Medical Centre 8.5km
Subang Jaya Medical Centre 9.6km
UKMMC 10.6km

### ACCESSIBILITY

Petaling Jaya 4km Bangsar 7km KL Sentral 8km

### ( TRAIN STATIONS

KTM Petaling 650m KTM Jalan Templer 1.2km KTM Kg. Dato Harun 3.5km