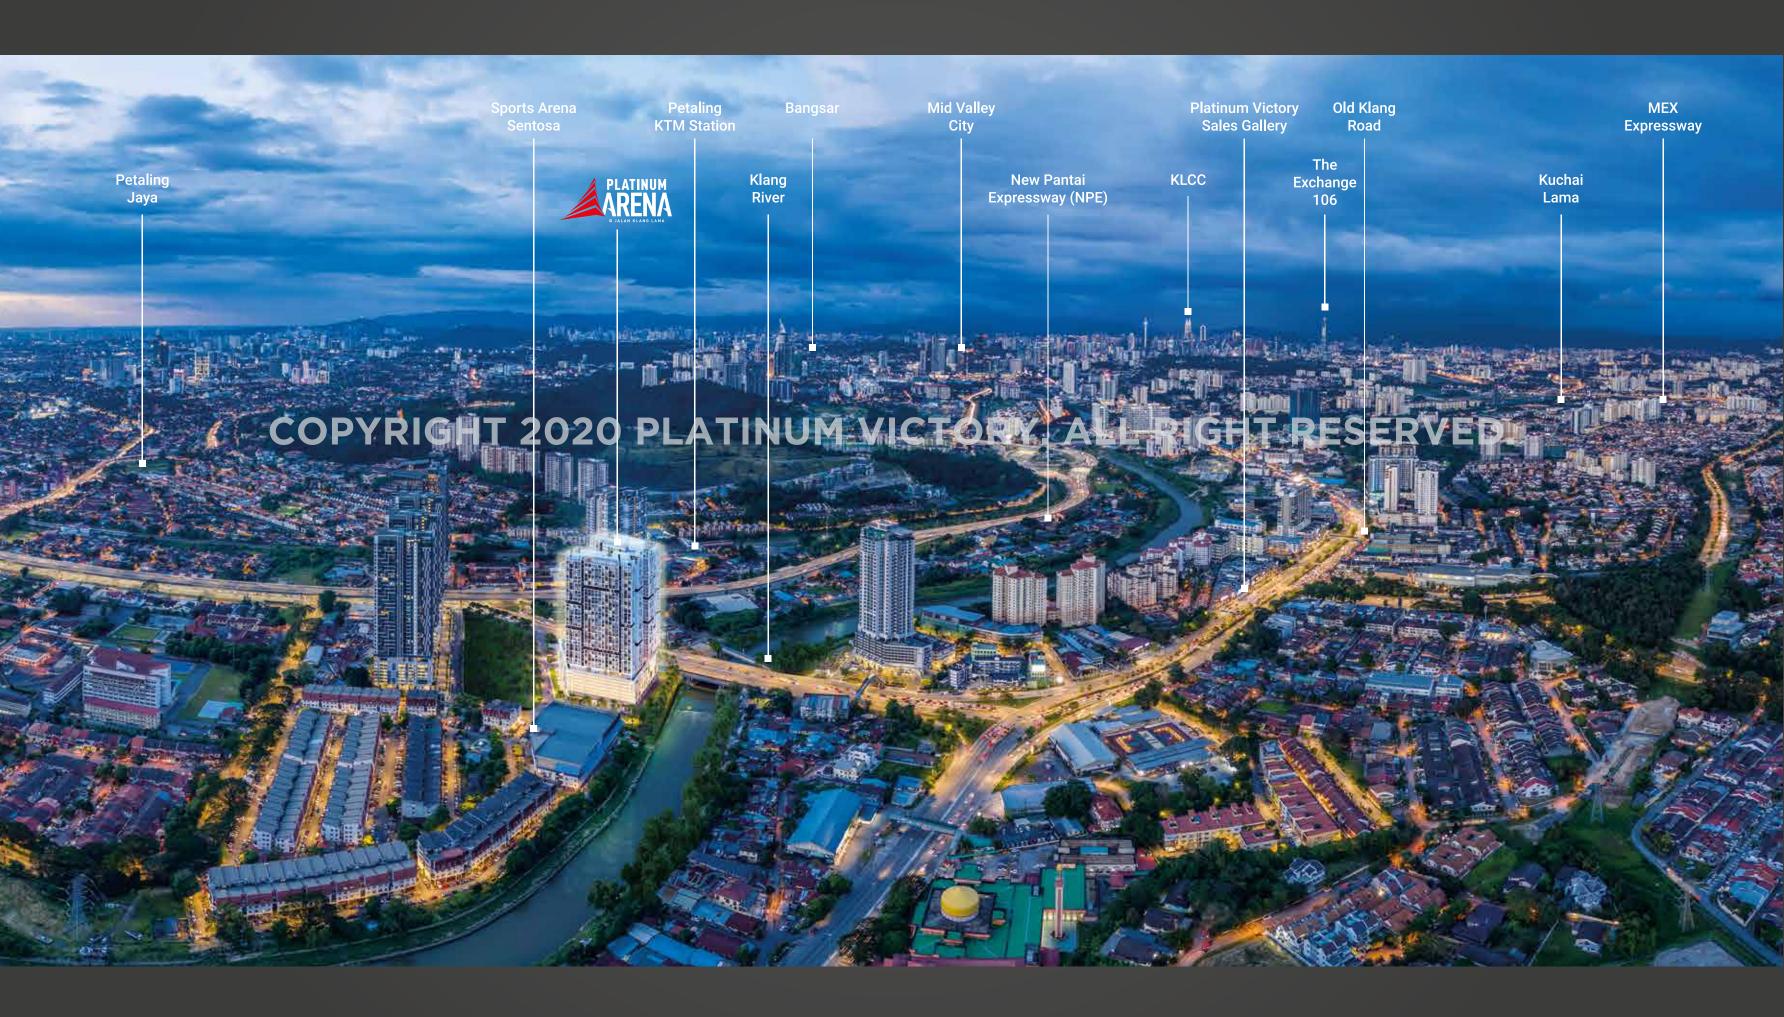

Reference no: PVA(SB)/042019/V

THE COMPREHENSIVE ADDRESS

# OLD KLANG ROAD

(JALAN KLANG LAMA)

Old Klang Road has several residential estates that started its way since 1960's. Complete with commercial spaces, large residential catchment and amenities, this premium location is one of the hotspots known for its great accessibility and connectivity.