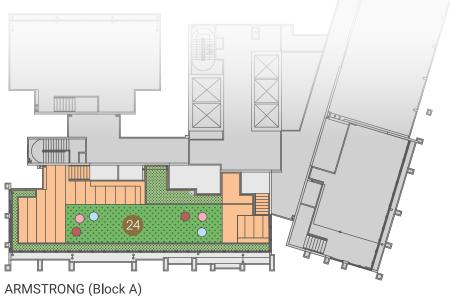

### FACILITIES FOR YOUR CONVENIENCE

designs an array of facilities – arranged conveniently

- 1 25m Length Swimming Pool 15 Game Room
- 2 Wading Pool/ Jacuzzi
- 3 Pool Pavilion
- 4 Kids Swimming Pool
- Multi-Sports Hall
- 6 Laundrettes
- 7 Shop
- 8 Surau
- 9 Child's Playroom
- 10 Covered Playground
- 11 Open Fitness Zone
- 12 Outdoor Playground
- 13 Canopy Walk
- Multi-function Hall

- 16 AV Room
- 17 265m Jogging Track
- 18 BBQ area
- 19 Viewing/ Yoga Deck
- 20 Dance/ Yoga Studio
- 21 Gymnasium
- 22 Library
- 23 Lounge

SKY LOUNGE Roof Top

|    |           | Square feet |  |  |  |
|----|-----------|-------------|--|--|--|
| l  | Init Area | 650         |  |  |  |
| A/ | C Ledge   | 10          |  |  |  |
|    | Total     | 660         |  |  |  |