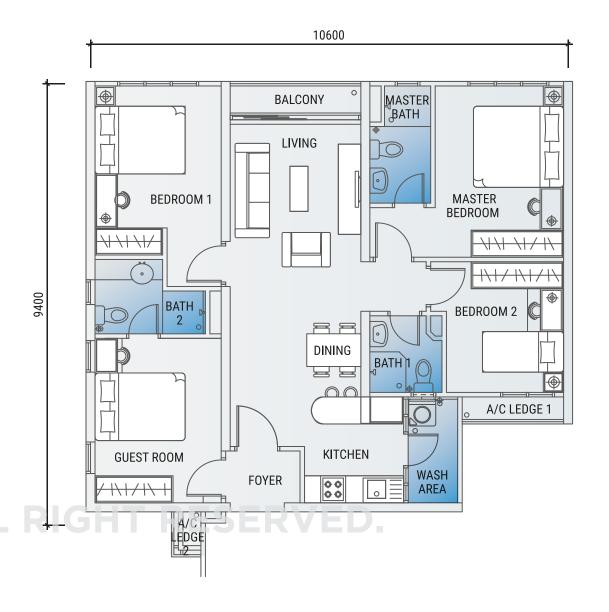

|           | Square feet |  |  |
|-----------|-------------|--|--|
| Unit Area | 908         |  |  |
| A/C Ledge | 0           |  |  |
| Total     | 908         |  |  |

|             | Square feet |  |  |
|-------------|-------------|--|--|
| Unit Area   | 1,008       |  |  |
| A/C Ledge 1 | 15          |  |  |
| A/C Ledge 2 | 5           |  |  |
| Total       | 1,028       |  |  |