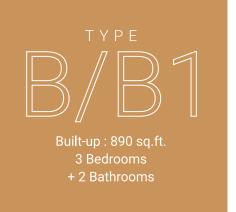

## COZY MOMENT

Fill the living room with laughter and kitchen with fragrant aroma. Platinum Arena is a home designed for you to create endless moments that you will cherish for a lifetime.

|           | Square feet |  |  |
|-----------|-------------|--|--|
| Unit Area | 890         |  |  |
| A/C Ledge | 17          |  |  |
| Total     | 907         |  |  |