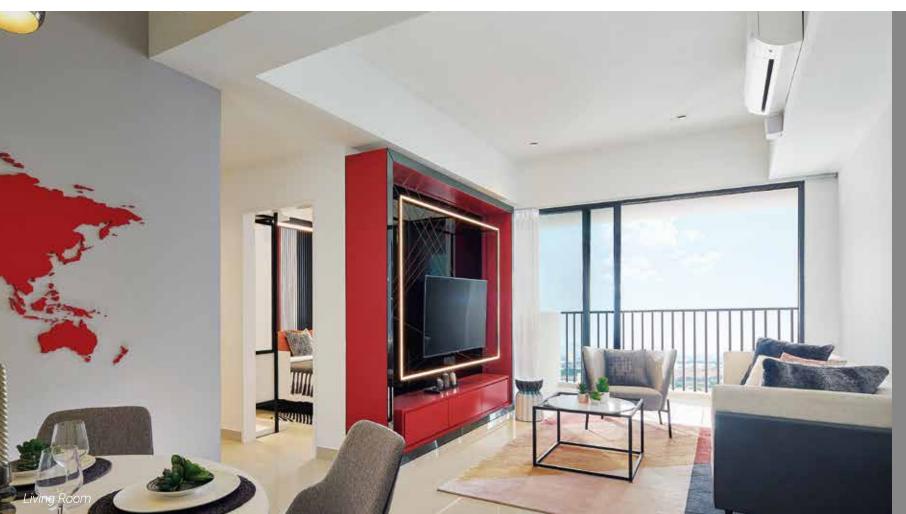

## COZY MOMENT

Fill the living room with laughter and kitchen with fragrant aroma. Platinum Arena is a home designed for you to create endless moments that you will cherish for a lifetime.

|           | Square feet |  |  |
|-----------|-------------|--|--|
| Unit Area | 890         |  |  |
| A/C Ledge | 17          |  |  |
| Total     | 907         |  |  |