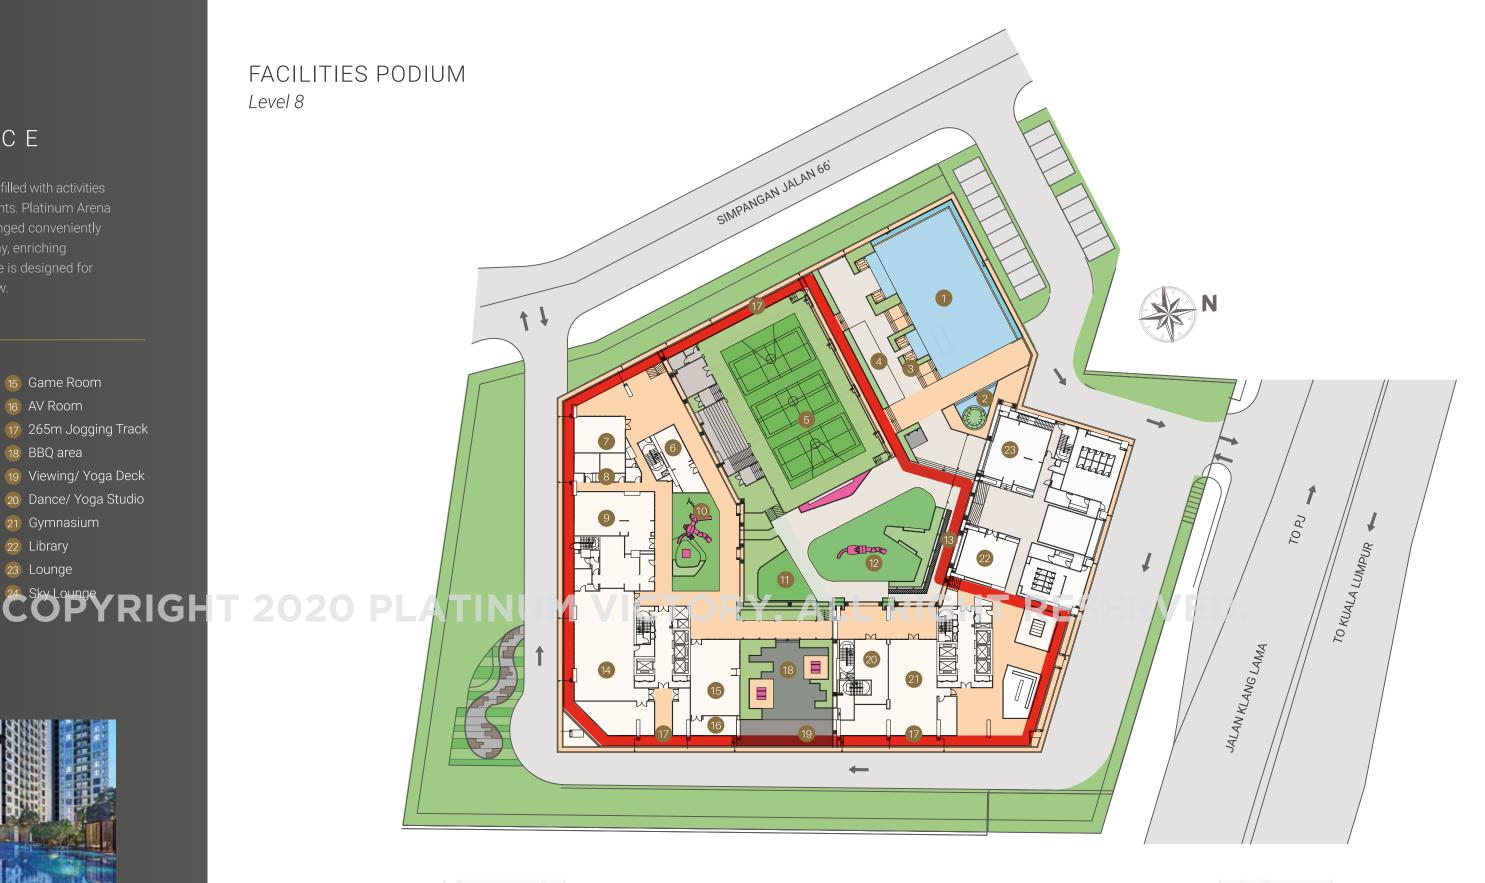

### FACILITIES FOR YOUR CONVENIENCE

designs an array of facilities – arranged conveniently

- 1 25m Length Swimming Pool 15 Game Room
- 2 Wading Pool/ Jacuzzi
- 3 Pool Pavilion
- 4 Kids Swimming Pool
- Multi-Sports Hall
- 6 Laundrettes
- 7 Shop
- 8 Surau
- 9 Child's Playroom
- 10 Covered Playground
- 11 Open Fitness Zone
- 12 Outdoor Playground
- 13 Canopy Walk
- Multi-function Hall

- 16 AV Room
- 17 265m Jogging Track
- 18 BBQ area
- 19 Viewing/ Yoga Deck
- 20 Dance/ Yoga Studio
- 21 Gymnasium
- 22 Library
- 23 Lounge

SKY LOUNGE Roof Top

|    |           | Square feet |  |  |  |
|----|-----------|-------------|--|--|--|
| l  | Init Area | 650         |  |  |  |
| A/ | C Ledge   | 10          |  |  |  |
|    | Total     | 660         |  |  |  |