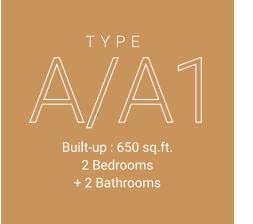

- 16 AV Room
- 17 265m Jogging Track
- 18 BBQ area
- 19 Viewing/ Yoga Deck
- 20 Dance/ Yoga Studio
- 21 Gymnasium
- 22 Library
- 23 Lounge

SKY LOUNGE Roof Top

|    |           | Square feet |  |  |  |
|----|-----------|-------------|--|--|--|
| l  | Init Area | 650         |  |  |  |
| A/ | C Ledge   | 10          |  |  |  |
|    | Total     | 660         |  |  |  |