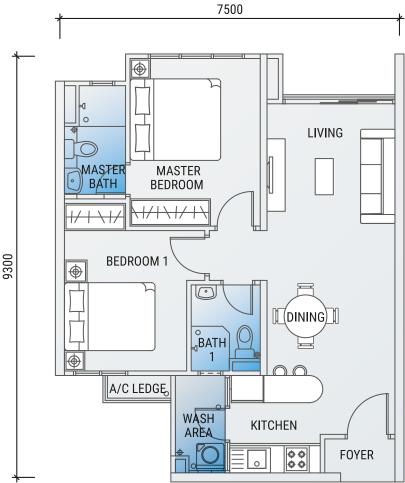

## COZY MOMENT

Fill the living room with laughter and kitchen with fragrant aroma. Platinum Arena is a home designed for you to create endless moments that you will cherish for a lifetime.

|           | Square feet |  |  |
|-----------|-------------|--|--|
| Unit Area | 890         |  |  |
| A/C Ledge | 17          |  |  |
| Total     | 907         |  |  |

LIVING

[[[DINING]]

KITCHEN

9800

1/1/1/1/1

MASTER BEDROOM C

MASTER BATH

A/C LEDGE

BEDROOM 1

ÖBATH 1

BEDROOM 2

WASH AREA

|           | Square feet |  |  |
|-----------|-------------|--|--|
| Unit Area | 888         |  |  |
| A/C Ledge | 19          |  |  |
| Total     | 907         |  |  |