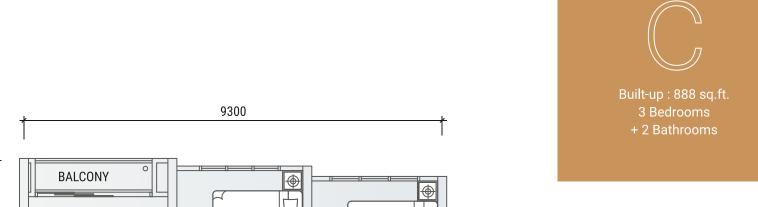

BEDROOM 1

ÖBATH 1

BEDROOM 2

WASH AREA

|           | Square feet |  |  |
|-----------|-------------|--|--|
| Unit Area | 888         |  |  |
| A/C Ledge | 19          |  |  |
| Total     | 907         |  |  |