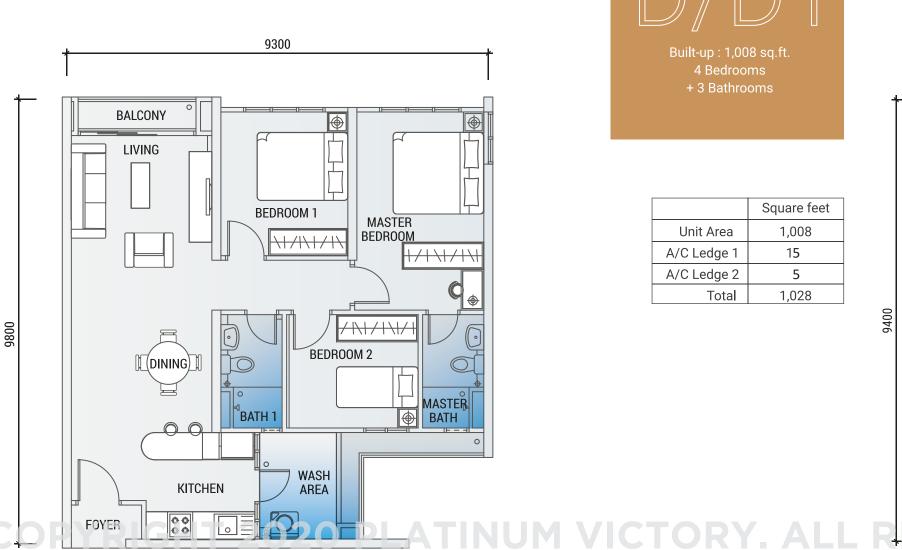

LIVING

[[[DINING]]

KITCHEN

9800

1/1/1/1/1

MASTER BEDROOM C

MASTER BATH

A/C LEDGE

BEDROOM 1

ÖBATH 1

BEDROOM 2

WASH AREA

|           | Square feet |  |  |
|-----------|-------------|--|--|
| Unit Area | 888         |  |  |
| A/C Ledge | 19          |  |  |
| Total     | 907         |  |  |

|           | Square feet |  |  |
|-----------|-------------|--|--|
| Unit Area | 908         |  |  |
| A/C Ledge | 0           |  |  |
| Total     | 908         |  |  |

|             | Square feet |  |  |
|-------------|-------------|--|--|
| Unit Area   | 1,008       |  |  |
| A/C Ledge 1 | 15          |  |  |
| A/C Ledge 2 | 5           |  |  |
| Total       | 1,028       |  |  |