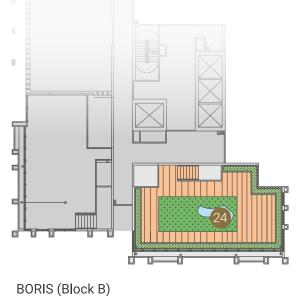

### FACILITIES FOR YOUR CONVENIENCE

designs an array of facilities – arranged conveniently

- 1 25m Length Swimming Pool 15 Game Room
- 2 Wading Pool/ Jacuzzi
- 3 Pool Pavilion
- 4 Kids Swimming Pool
- Multi-Sports Hall
- 6 Laundrettes
- 7 Shop
- 8 Surau
- 9 Child's Playroom
- 10 Covered Playground
- 11 Open Fitness Zone
- 12 Outdoor Playground
- 13 Canopy Walk
- Multi-function Hall

- 16 AV Room
- 17 265m Jogging Track
- 18 BBQ area
- 19 Viewing/ Yoga Deck
- 20 Dance/ Yoga Studio
- 21 Gymnasium
- 22 Library
- 23 Lounge

SKY LOUNGE Roof Top

|    |           | Square feet |  |  |  |
|----|-----------|-------------|--|--|--|
| l  | Init Area | 650         |  |  |  |
| A/ | C Ledge   | 10          |  |  |  |
|    | Total     | 660         |  |  |  |