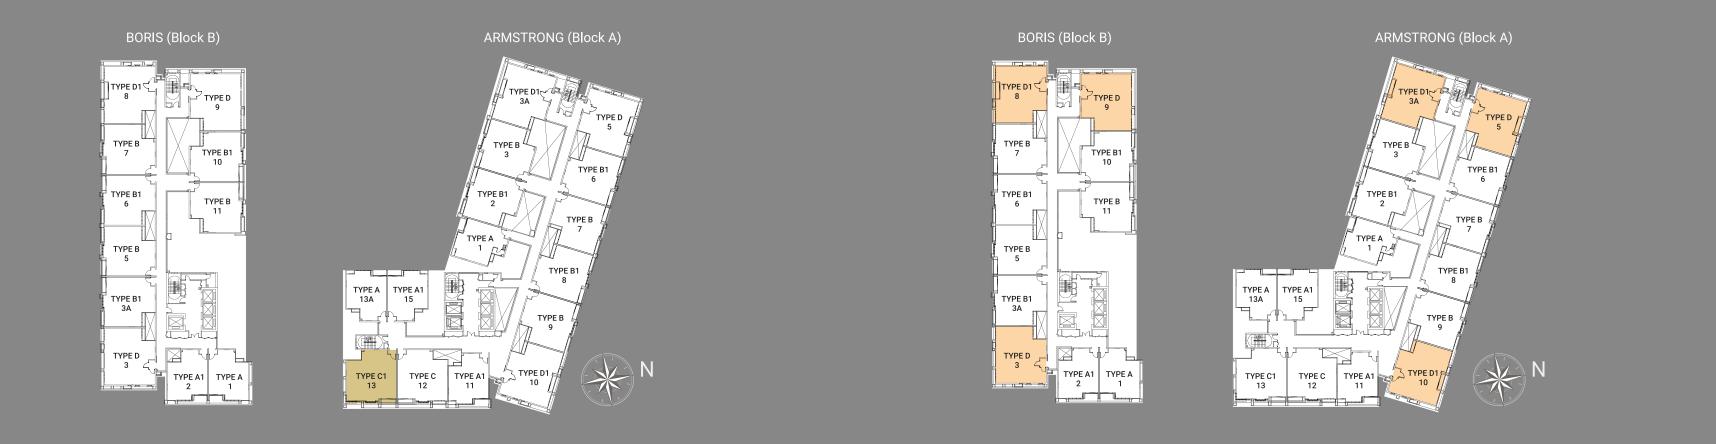

Area | 890         |  |  |
| A/C Ledge | 17          |  |  |
| Total     | 907         |  |  |

LIVING

[[[DINING]]

KITCHEN

9800



1/1/1/1/1

MASTER BEDROOM C

MASTER BATH

A/C LEDGE

BEDROOM 1

ÖBATH 1

BEDROOM 2

WASH AREA

|           | Square feet |  |  |
|-----------|-------------|--|--|
| Unit Area | 888         |  |  |
| A/C Ledge | 19          |  |  |
| Total     | 907         |  |  |







|           | Square feet |  |  |
|-----------|-------------|--|--|
| Unit Area | 908         |  |  |
| A/C Ledge | 0           |  |  |
| Total     | 908         |  |  |





|             | Square feet |  |  |
|-------------|-------------|--|--|
| Unit Area   | 1,008       |  |  |
| A/C Ledge 1 | 15          |  |  |
| A/C Ledge 2 | 5           |  |  |
| Total       | 1,028       |  |  |





### **SPECIFICATION**

| STRUCTURE             | : Reinforced Concrete Frame                                  |                                                  |               |              |              |  |  |  |
|-----------------------|--------------------------------------------------------------|--------------------------------------------------|---------------|--------------|--------------|--|--|--|
| WALLS                 | : Reinforced Concrete/ Masonry Bricks/ Lig                   | htweight Block & P                               | anel          |              |              |  |  |  |
| ROOFING               | : Reinforced Concrete Slab/ Metal Deck                       |                                                  |               |              |              |  |