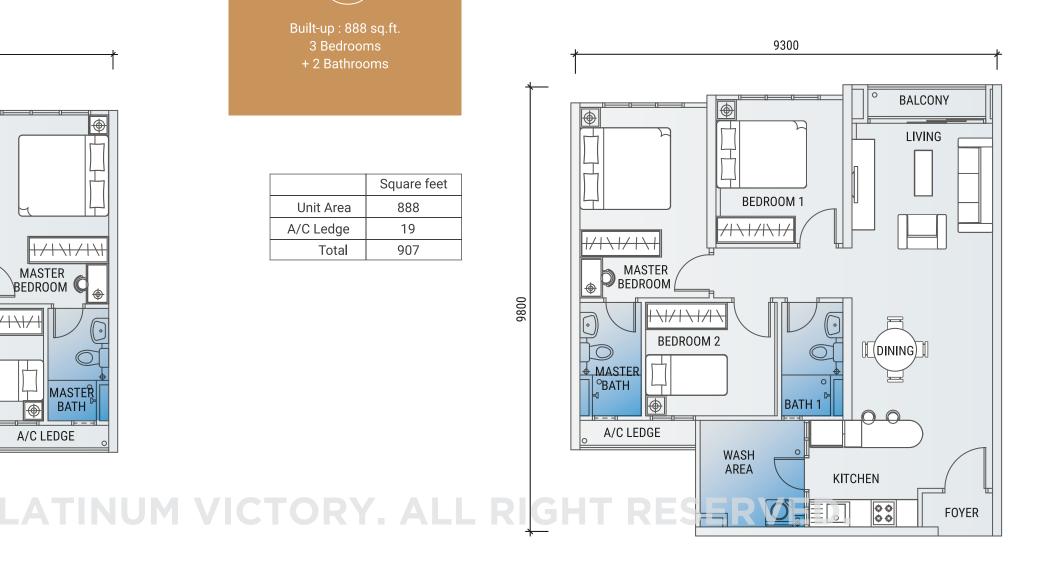

LIVING

[[[DINING]]

KITCHEN

9800

1/1/1/1/1

MASTER BEDROOM C

MASTER BATH

A/C LEDGE

BEDROOM 1

ÖBATH 1

BEDROOM 2

WASH AREA

|           | Square feet |  |  |
|-----------|-------------|--|--|
| Unit Area | 888         |  |  |
| A/C Ledge | 19          |  |  |
| Total     | 907         |  |  |