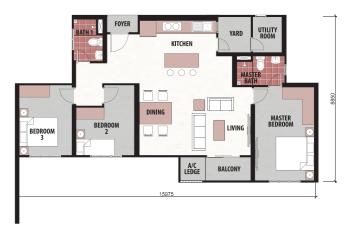

## **FLOOR PLAN**

# **XQUISITE SPACES**

Every unit is designed for your highest comfort. A well layout that place every compartment of the unit at a strategic position for easy accessibility and high privacy living for every member of the household.