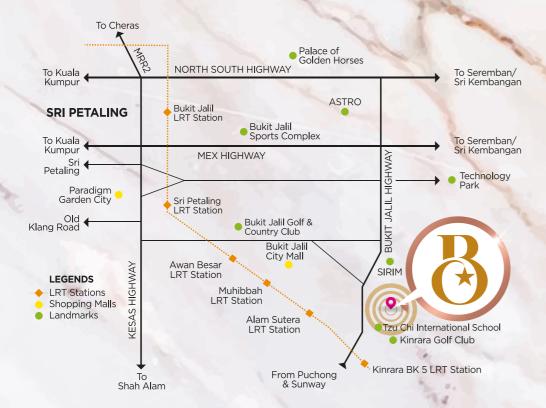

# **XCESSIBLE** LIVING

Your home at the epicentre of a renowned neighbourhood with easy access to nearby education institutions, recreational parks, shopping malls, public transport and highways.

**SCHOOLS** 

· Bukit Jalil Golf & Country Club (4km)

·Bukit Jalil National Stadium (4.5km)

· Kinrara Golf Club (6km)

·Alam Sutera LRT Station (2km) ·Awan Besar LRT Station (5.5km)

·Multiple Highway Connectivity

CONNECTIVITY

Paradigm Garden City Mall (6.5km) · Tzu Chi International School (50m)

SJKC Lai Meng (3km)

· SK Bukit Jalil (4.6km)

· International Medical University (5km)

· Asia Pacific University (7km)

www.bintangbukitjalil.com.my

#### **5 MAJOR HIGHWAYS**

LDP, MEX, KESAS, BUKIT JALIL HIGHWAY AND KL-SEREMBAN HIGHWAY

# HIGH QUALITY EDUCATION

NEARBY RENOWN UNIVERSITIES AND SCHOOLS FOR TOP GRADE EDUCATION AND LEARNING.

#### **2KM DISTANCE**

TO THE NEW BUKIT JALIL CITY MALL WHILE JUST 6.5KM TO THE NEW PARADIGM GARDEN CITY MALL

#### **50M**

TO TZU CHI INTERNATIONAL SCHOOL