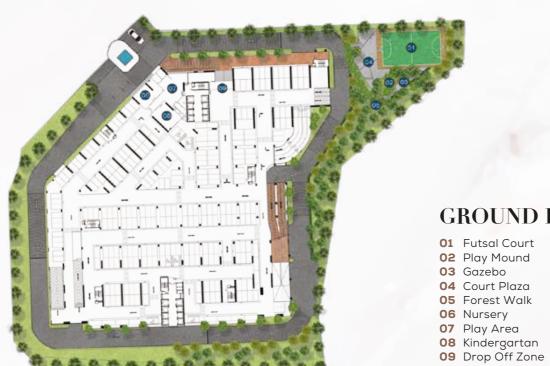

# **FACILITIES PLAN**

## **GROUND FLOOR**

- **01** Futsal Court
- 02 Play Mound
- **03** Gazebo
- **04** Court Plaza **05** Forest Walk