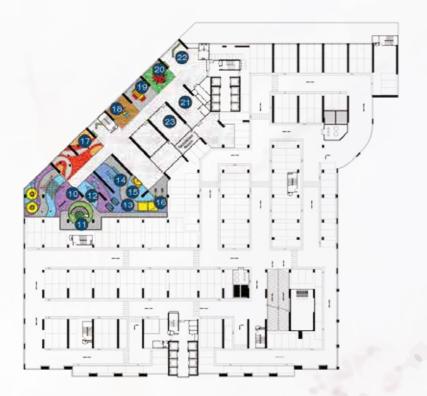

# **FACILITIES PLAN**

## **GROUND FLOOR**

- **01** Futsal Court
- 02 Play Mound
- **03** Gazebo
- **04** Court Plaza **05** Forest Walk

## 8<sup>TH</sup> FLOOR

- 10 Junior Play Quest11 Bintang Tree12 Twin Hammock

- 13 Ping Pong Arena 14 Kid's Bowling
- 15 Mini Basketball Zone
- **16** Kid's Fun Zone
- 17 Kid's Gym
- 18 Car Hopscotch
- 19 Kid's Soft Block Zone20 Ladybird Hopscotch
- 21 Resting Lounge
- 22 Reading Nook
- 23 Management Room

## 10<sup>™</sup> FLOOR

- 82 Viewing Deck83 Chillout Zone
- 84 Leisure Path

## 34<sup>™</sup> FLOOR

- 85 Yoga Deck86 Serenity Deck
- 87 Hammock Garden

## 33TH FLOOR

- 85 Yoga Deck86 Serenity Deck

## **ROOF TOP**

- 88 Stargazing Deck89 BBQ Pit
- 90 Starlight Path
- **91** Starwatching Bench

#### 9<sup>TH</sup> FLOOR

- 24 Builder's Playground
- **25** Bintang Tree Pavilion
- 26 Semi Indoor Playground
- **27** Trampoline
- 28 Kid's Basketball
- 29 Adult Basketball 30 Chillax Corner
- **31** Fossball
- 32 Dart Board
- 33 Air Hockey
- 34 Junior Pool Table
- 35 Pool Table **36** Carrom
- 37 Convenient Store
- **38** Mini Futsal

- **39** Theatre Room
- 40 Wifi Zone
- 41 Open Square 42 Function Room
- 43 Surau
- 44 Store
- **45** Bilik Pengurusan Jenazah (Islam)
- 46 Bilik Pengurusan Jenezah (Bukan Islam)
- **47** Garden Pool
- 48 Aqua Gym
- 49 Swimming Pool
- 50 Underwater Lounge 51 Pool Deck

- **52** Jogging Track
- **53** Maze Garden
- **54** Bintang Garden **55** Sculptural Park
- **56** BBQ Garden
- **57** Picnic Lawn
- **58** Aromatherapy Garden
- **59** Forest Space
- **60** Outdoor Fitness Station
- 61 Dancing Room
- **62** Reflexology Path
- **63** Silver Station
- 64 Taichi Deck
- 65 Meditation Room 66 Indoor Gymnasium

- 67 Alfresco Gym
  - **68** Cafe
  - 69 Herbs Garden
  - 70 Poolside Gossip Zone
  - 71 Wading Pool
  - **72** Family Pool
  - 73 Floating Deck
  - **74** Jacuzzi
  - **75** Fun Pool
  - **76** Basketball Pool
  - 77 Shower Area
  - **78** Steam Room
  - **79** Sauna Room 80 Changing Room
  - 81 Children Play Lawn