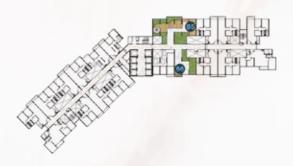

# **FACILITIES PLAN**

## **GROUND FLOOR**

- **01** Futsal Court
- 02 Play Mound
- **03** Gazebo
- **04** Court Plaza **05** Forest Walk

## 8<sup>TH</sup> FLOOR

- 10 Junior Play Quest11 Bintang Tree12 Twin Hammock

- 13 Ping Pong Arena 14 Kid's Bowling
- 15 Mini Basketball Zone
- **16** Kid's Fun Zone
- 17 Kid's Gym
- 18 Car Hopscotch
- 19 Kid's Soft Block Zone20 Ladybird Hopscotch
- 21 Resting Lounge
- 22 Reading Nook
- 23 Management Room