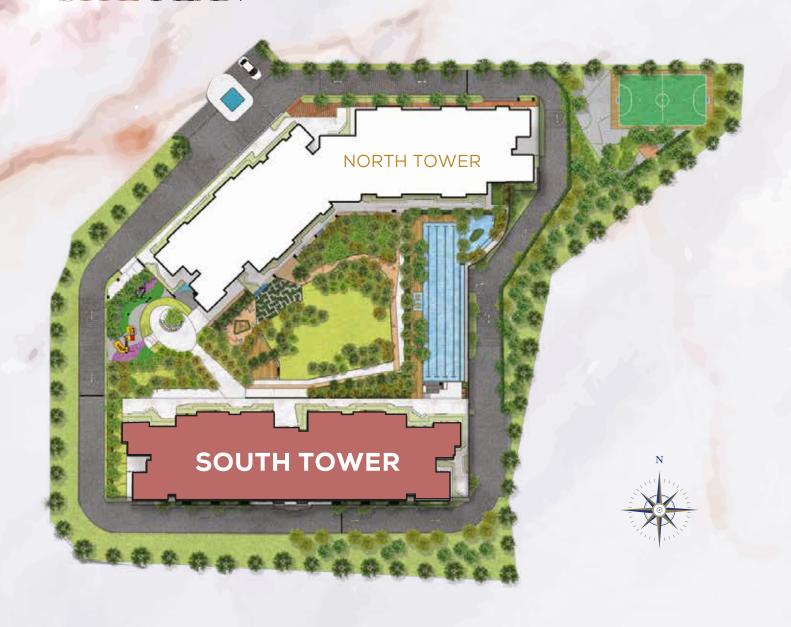

ertainment. The beacon of Bukit Jalil's most sought-after community, Residensi Bintang Bukit Jalil, Kuala Lumpur.



#### **THE VIEW**

UNOBSTRUCTED VISTA OF MAJESTIC TITIWANGSA MOUNTAIN RANGE\*/GOLF COURSE



#### **OVER 90**

FACILITIES EXCLUSIVE FOR RESIDENT'S USE



#### **5 MAJOR HIGHWAYS**

LDP, MEX, KESAS, BUKIT JALIL HIGHWAY AND KL-SEREMBAN HIGHWAY



# HIGH QUALITY EDUCATION

NEARBY RENOWN UNIVERSITIES AND SCHOOLS FOR TOP GRADE EDUCATION AND LEARNING.



#### **2KM DISTANCE**

TO THE NEW BUKIT JALIL CITY MALL WHILE JUST 6.5KM TO THE NEW PARADIGM GARDEN CITY MALL



#### **3KM RADIUS**

TO TWO GOLF COURSE AND ONE LUSH RECREATIONAL PARK



#### **50M**

TO TZU CHI INTERNATIONAL SCHOOL



#### **15M ELEVATION**

FROM THE MAIN ROAD, THE AREA'S HIGHEST POSITIONED CONDO



# SITE PLAN



# THE DESIRED ADDRESS

## IN BUKIT JALIL

The residency is situated at the highest point of Bukit Jalil, surrounded by nature, where you will enjoy the panoramic view of the majestic Titiwangsa mountain range at every waking hour.



# **FACILITIES PLAN**



## **GROUND FLOOR**

- **01** Futsal Court
- 02 Play Mound
- **03** Gazebo
- **04** Court Plaza **05** Forest Walk



## 8<sup>TH</sup> FLOOR

- 10 Junior Play Quest11 Bintang Tree12 Twin Hammock

- 13 Ping Pong Arena 14 Kid's Bowling
- 15 Mini Basketball Zone
- **16** Kid's Fun Zone
- 17 Kid's Gym
- 18 Car Hopscotch
- 19 Kid's Soft Block Zone20 Ladybird Hopscotch
- 21 Resting Lounge
- 22 Reading Nook
- 23 Management Room





## 10<sup>™</sup> FLOOR

- 82 Viewing Deck83 Chillout Zone
- 84 Leisure Path





## 34<sup>™</sup> FLOOR

-