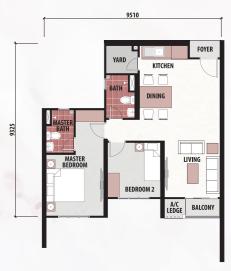

# TYPE A 802 sq.ft

TYPE A Unit Size: 802ft²

# **XQUISITE SPACES**

Every unit is designed for your highest comfort. A well layout that place every compartment of the unit at a strategic position for easy accessibility and high privacy living for every member of the household.