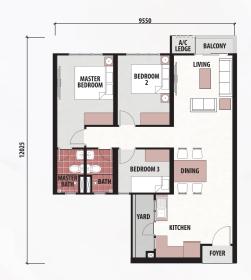

## TYPE B Unit Size: 1,009 sq.ft

3 Bedroom + 2 Bathroom

**XUBERANT** 

# **XQUISITE SPACES**

Every unit is designed for your highest comfort. A well layout that place every compartment of the unit at a strategic position for easy accessibility and high privacy living for every member of the household.