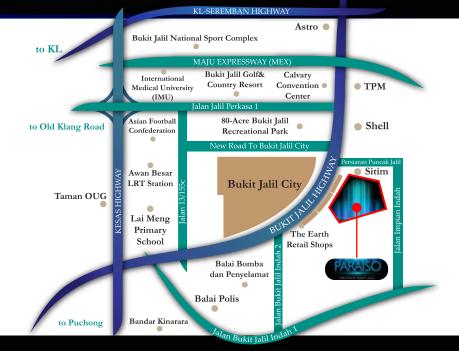

# EXCELLENT CONNECTIVITY OPPORTUNITY...

With direct access to major highways, minutes to the light rail transit (LRT) station/future MRT station and link with a sky bridge to the new Mega Mall , living here is simply a breeze and convenient , plus gets you to places completely easy and stress free whenever you travel.

100 Meter To Bukit Jalil Highway

**2 Mins Drive To Nearest LRT Station** 

Sky Bridge Link To Mega Mall (150 m)

### POTENTIALLY REWARDING INVESTMENT OPPORTUNITY...

With various spectrum of ready amenities already in place, all within less than 10 km radius such as hypermarket, shopping malls, golf courses, lrt stations, petrol stations, commercial shops, banks, medical center, sports complex and club houses makes **PARAISO@The Earth Bukit Jalil** one of Kuala Lumpur hot spot property and a top choice for potentially rewarding investment opportunity.

# ' A HOT SPOT PROPERTY AT A HOT LOCATION '

wan besar LRT Station within 1km.

PARAISC THE EARTH BUKIT JALIL

LDP, KESAS, MRR2 BUKIT JALIL HIGHWAY MEX HIGHWAY