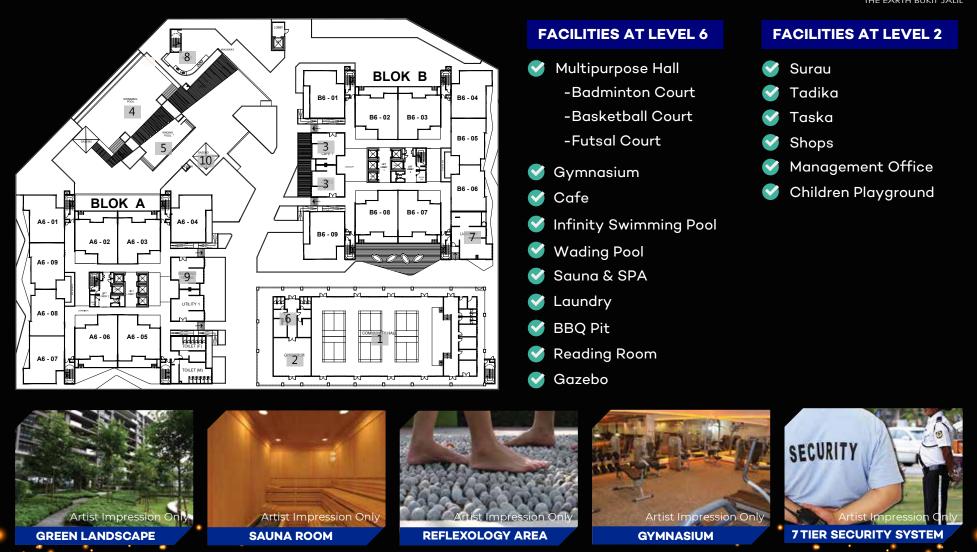

# QUALITY LIFESTYLE OPPORTUNITY...

From sophisticated security system surveillance right up to contemporary lifestyle activities, PARAI-SO @The Earth Bukit Jalil is modernly equipped with assorted condominium facilities for your utmost living enjoyment. Among others, a 7 tier security system for your maximum security protection . An infinity swimming pool overlooking Kuala Lumpur skyline at the podium block with beautiful landscape and comes with value added resort like amenities such as a barbeque area, children's playground, sauna facility, indoor & outdoor gymnasium, reflexology path & modern gazebos.

# PARAISO @ THE EARTH BUKIT JALIL KUALA LUMPUR, MALAYSIA Development Info

| PROJECT NAME        | THE PARAISO RESIDENCY @BUKIT JALIL                                   |                                       |  |
|---------------------|----------------------------------------------------------------------|---------------------------------------|--|
| Developer           | Wealth Plateau Sdn Bhd (WZR Group of companies)                      |                                       |  |
| Land Type           | Residential Title                                                    |                                       |  |
| Location            | BUKIT JALIL                                                          |                                       |  |
| Tenure              | Leasehold 99 Years                                                   |                                       |  |
| Land Size           | 5.6 acres                                                            |                                       |  |
| No. of Blocks       | 2 Blocks                                                             |                                       |  |
|                     | 37 Storey                                                            |                                       |  |
| No. of Storey       | Ground Floor - 5th Level (Car Parks)                                 |                                       |  |
|                     | 6th Level (Facilities + 9 Units of Condo, Type A1 with Garden Patio) |                                       |  |
|                     | 7th - 37th Level (Condominium Units)                                 |                                       |  |
| Unit Composition    | Type A - 960 sq.ft                                                   | 2+1 Bedroom   2 Bathroom   Balcony    |  |
|                     | Type A1 - 1480 sq.ft                                                 | 3 Bedroom   2 Bathroom   Garden Patio |  |
|                     | Type B - 1101 sq.ft                                                  | 3 Bedroom   2 Bathroom   Balcony      |  |
|                     | Type C - 1226 sq.ft                                                  | 3+1 Bedroom   2 Bathroom   Balcony    |  |
| Maintainance Fee    | RM0.35 psf Including sinking fund                                    |                                       |  |
| No. of Lifts        | 4 +1 Units Per Block                                                 |                                       |  |
| Total Car park      | 2 no's Carpark per Unit                                              |                                       |  |
| Facilities Level    | Level 2 , Level 6 + Multipurpose Hall                                |                                       |  |
| Construction Period | 48 Months                                                            |                                       |  |
|                     |                                                                      |                                       |  |

Facilities

PARAISO THE EARTH BUKIT JALIL

Entrance & Interior View

Distance From Kuala Lumpur & Other Major Cities/Landmarks

| KLCC                                            | 13km  |
|-------------------------------------------------|-------|
| MID VALLEY                                      | 7.5km |
| PAVILLION                                       | 12km  |
| UNIVERSITI OF MALAYSIA                          | 8km   |
| ALICE SMITH INTERNATIONAL SCHOOL                | 5.8km |
| AUSTRALIAN INTERNATIONAL SCHOOL                 | 6.8km |
| KL SENTRAL (MAIN TRANSPORTATION HUB)            | 9km   |
| BANDAR TASIK SELATAN LRT (KLIA EXPRESS STATION) | 5km   |
| KLIA                                            | 33km  |
| KLIA2                                           | 36km  |
| CYBERJAYA                                       | 15km  |
| PUTRAJAYA                                       | 14km  |
| SEPANG F1 CIRCUIT                               | 33km  |
|                                                 |       |