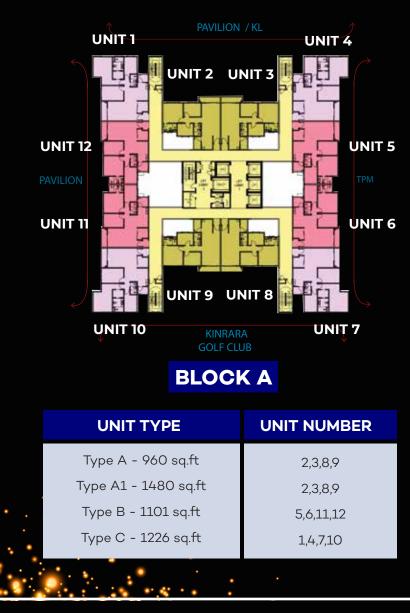

Units, Types & Views Orientation

# PARAISO @ THE EARTH BUKIT JALIL KUALA LUMPUR, MALAYSIA Development Info

| PROJECT NAME        | THE PARAISO RESIDENCY @BUKIT JALIL                                   |                                       |  |
|---------------------|----------------------------------------------------------------------|---------------------------------------|--|
| Developer           | Wealth Plateau Sdn Bhd (WZR Group of companies)                      |                                       |  |
| Land Type           | Residential Title                                                    |                                       |  |
| Location            | BUKIT JALIL                                                          |                                       |  |
| Tenure              | Leasehold 99 Years                                                   |                                       |  |
| Land Size           | 5.6 acres                                                            |                                       |  |
| No. of Blocks       | 2 Blocks                                                             |                                       |  |
|                     | 37 Storey                                                            |                                       |  |
| No. of Storey       | Ground Floor - 5th Level (Car Parks)                                 |                                       |  |
|                     | 6th Level (Facilities + 9 Units of Condo, Type A1 with Garden Patio) |                                       |  |
|                     | 7th - 37th Level (Condominium Units)                                 |                                       |  |
| Unit Composition    | Type A - 960 sq.ft                                                   | 2+1 Bedroom   2 Bathroom   Balcony    |  |
|                     | Type A1 - 1480 sq.ft                                                 | 3 Bedroom   2 Bathroom   Garden Patio |  |
|                     | Type B - 1101 sq.ft                                                  | 3 Bedroom   2 Bathroom   Balcony      |  |
|                     | Type C - 1226 sq.ft                                                  | 3+1 Bedroom   2 Bathroom   Balcony    |  |
| Maintainance Fee    | RM0.35 psf Including sinking fund                                    |                                       |  |
| No. of Lifts        | 4 +1 Units Per Block                                                 |                                       |  |
| Total Car park      | 2 no's Carpark per Unit                                              |                                       |  |
| Facilities Level    | Level 2 , Level 6 + Multipurpose Hall                                |                                       |  |
| Construction Period | 48 Months                                                            |                                       |  |
|                     |                                                                      |                                       |  |