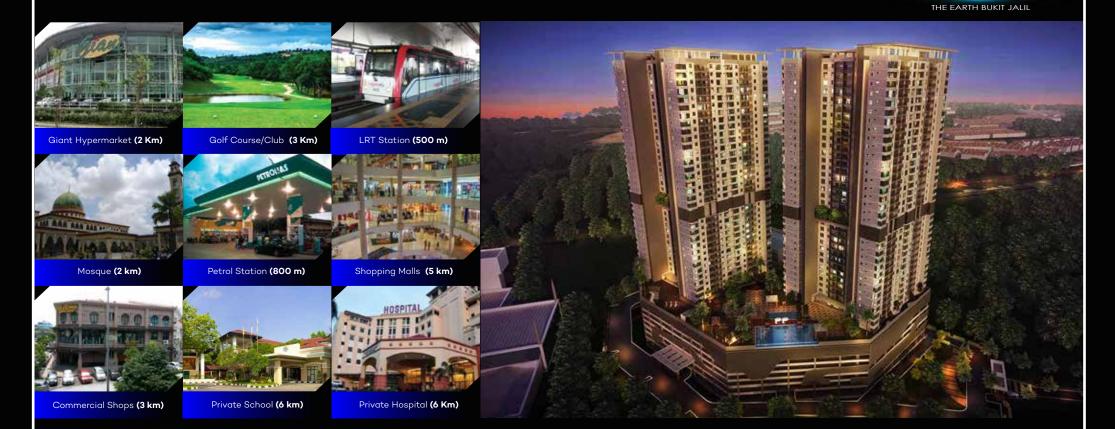

### POTENTIALLY REWARDING INVESTMENT OPPORTUNITY...

With various spectrum of ready amenities already in place, all within less than 10 km radius such as hypermarket, shopping malls, golf courses, lrt stations, petrol stations, commercial shops, banks, medical center, sports complex and club houses makes **PARAISO@The Earth Bukit Jalil** one of Kuala Lumpur hot spot property and a top choice for potentially rewarding investment opportunity.