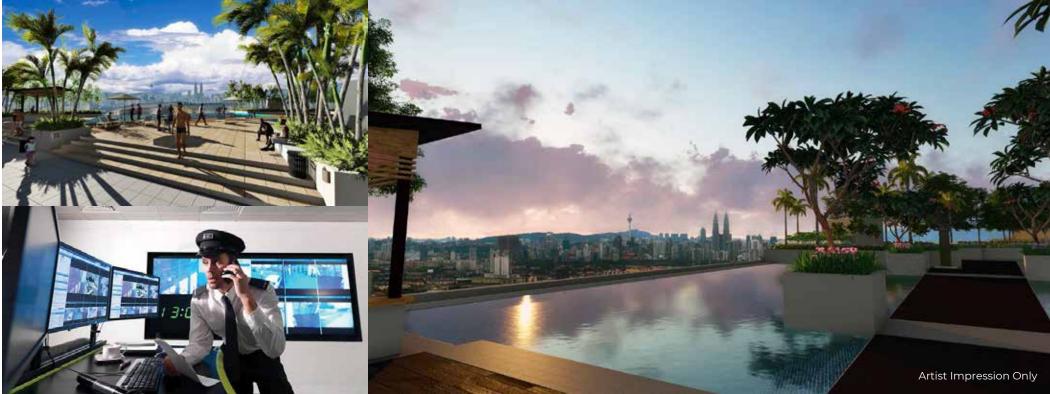

# QUALITY LIFESTYLE OPPORTUNITY...

From sophisticated security system surveillance right up to contemporary lifestyle activities, PARAI-SO @The Earth Bukit Jalil is modernly equipped with assorted condominium facilities for your utmost living enjoyment. Among others, a 7 tier security system for your maximum security protection . An infinity swimming pool overlooking Kuala Lumpur skyline at the podium block with beautiful landscape and comes with value added resort like amenities such as a barbeque area, children's playground, sauna facility, indoor & outdoor gymnasium, reflexology path & modern gazebos.