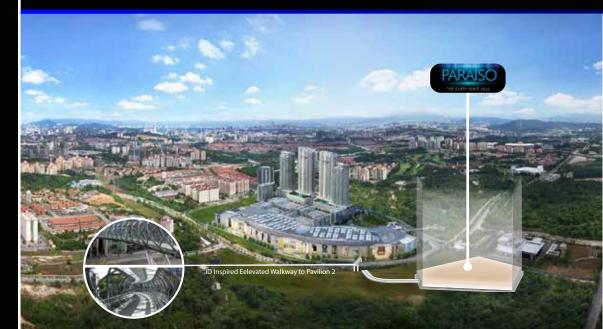

### DISCOVER A RARE GEM OF OPPORTUNITIES RIGHT AT THE HEART OF BUKIT JALIL CITY, KUALA LUMPUR, MALAYSIA

Introducing **PARAISO@The Earth Bukit Jalil**, a luxury and exclusive residence nestled just a 150 meter Sky Bridge walks to Kuala Lumpur latest prestigious mega mall, Pavillion 2 Bukit Jalil. Offering you a myriad of excellent opportunities for your living pleasures and beyond.

# EXCELLENT CONNECTIVITY OPPORTUNITY...

With direct access to major highways, minutes to the light rail transit (LRT) station/future MRT station and link with a sky bridge to the new Mega Mall , living here is simply a breeze and convenient , plus gets you to places completely easy and stress free whenever you travel.

100 Meter To Bukit Jalil Highway

**2 Mins Drive To Nearest LRT Station** 

Sky Bridge Link To Mega Mall (150 m)