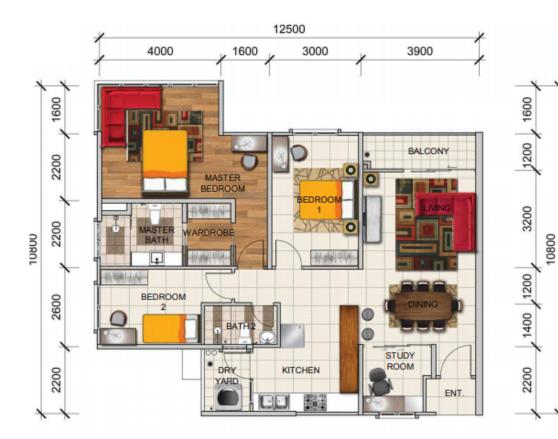

# UPCOMING MRT STATION AT TPM

Type Of Property For Sale - Type C

KEYPLAN

PARAISO

| SPACE          | m2    | ft2    |
|----------------|-------|--------|
| ENTRANCE FOYER | 1.80  | 19.37  |
| LIVING         | 12.48 | 134.33 |
| DINING         | 16.68 | 179.54 |
| MASTER BEDROOM | 21.36 | 229.90 |
| MASTER BATH    | 6.16  | 66.30  |
| WARDROBE       | 3.52  | 37.88  |
| BEDROOM 1      | 13.20 | 142.05 |
| BEDROOM 2      | 10.00 | 107.64 |
| BATHROOM 2     | 3.50  | 37.67  |
| STUDYROOM      | 5.28  | 56.83  |
| KITCHEN        | 11.70 | 125.93 |
| DRY YARD       | 3.52  | 37.88  |
| BALCONY        | 4.68  | 50.37  |