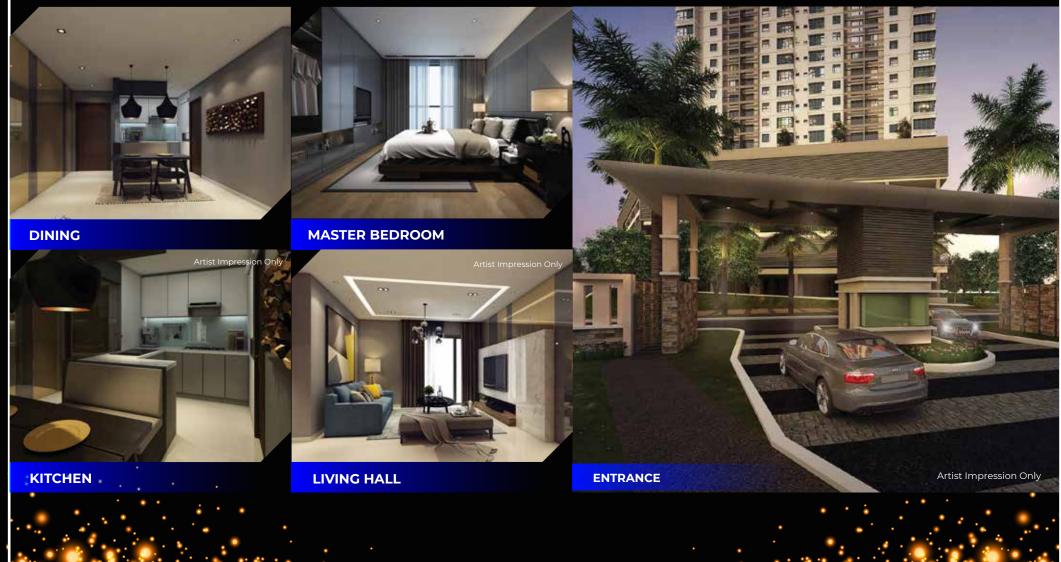

# QUALITY LIFESTYLE OPPORTUNITY...

From sophisticated security system surveillance right up to contemporary lifestyle activities, PARAI-SO @The Earth Bukit Jalil is modernly equipped with assorted condominium facilities for your utmost living enjoyment. Among others, a 7 tier security system for your maximum security protection . An infinity swimming pool overlooking Kuala Lumpur skyline at the podium block with beautiful landscape and comes with value added resort like amenities such as a barbeque area, children's playground, sauna facility, indoor & outdoor gymnasium, reflexology path & modern gazebos.

Facilities

PARAISO THE EARTH BUKIT JALIL

Entrance & Interior View

Distance From Kuala Lumpur & Other Major Cities/Landmarks

| KLCC                                            | 13km  |
|-------------------------------------------------|-------|
| MID VALLEY                                      | 7.5km |
| PAVILLION                                       | 12km  |
| UNIVERSITI OF MALAYSIA                          | 8km   |
| ALICE SMITH INTERNATIONAL SCHOOL                | 5.8km |
| AUSTRALIAN INTERNATIONAL SCHOOL                 | 6.8km |
| KL SENTRAL (MAIN TRANSPORTATION HUB)            | 9km   |
| BANDAR TASIK SELATAN LRT (KLIA EXPRESS STATION) | 5km   |
| KLIA                                            | 33km  |
| KLIA2                                           | 36km  |
| CYBERJAYA                                       | 15km  |
| PUTRAJAYA                                       | 14km  |
| SEPANG F1 CIRCUIT                               | 33km  |
|                                                 |       |