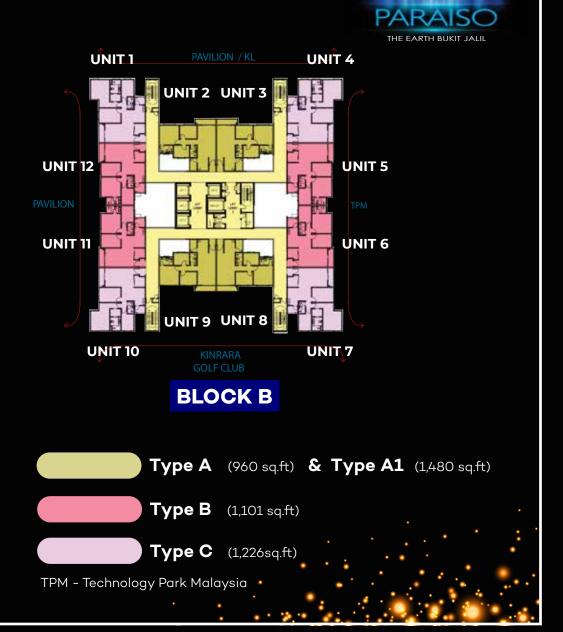

Units, Types & Views Orientation

# PARAISO @ THE EARTH BUKIT JALIL KUALA LUMPUR, MALAYSIA Development Info

| PROJECT NAME        | THE PARAISO RESIDENCY @BUKIT JALIL                                   |                                       |  |
|---------------------|----------------------------------------------------------------------|---------------------------------------|--|
| Developer           | Wealth Plateau Sdn Bhd (WZR Group of companies)                      |                                       |  |
| Land Type           | Residential Title                                                    |                                       |  |
| Location            | BUKIT JALIL                                                          |                                       |  |
| Tenure              | Leasehold 99 Years                                                   |                                       |  |
| Land Size           | 5.6 acres                                                            |                                       |  |
| No. of Blocks       | 2 Blocks                                                             |                                       |  |
|                     | 37 Storey                                                            |                                       |  |
| No. of Storey       | Ground Floor - 5th Level (Car Parks)                                 |                                       |  |
|                     | 6th Level (Facilities + 9 Units of Condo, Type A1 with Garden Patio) |                                       |  |
|                     | 7th - 37th Level (Condominium Units)                                 |                                       |  |
| Unit Composition    | Type A - 960 sq.ft                                                   | 2+1 Bedroom   2 Bathroom   Balcony    |  |
|                     | Type A1 - 1480 sq.ft                                                 | 3 Bedroom   2 Bathroom   Garden Patio |  |
|                     | Type B - 1101 sq.ft                                                  | 3 Bedroom   2 Bathroom   Balcony      |  |
|                     | Type C - 1226 sq.ft                                                  | 3+1 Bedroom   2 Bathroom   Balcony    |  |
| Maintainance Fee    | RM0.35 psf Including sinking fund                                    |                                       |  |
| No. of Lifts        | 4 +1 Units Per Block                                                 |                                       |  |
| Total Car park      | 2 no's Carpark per Unit                                              |                                       |  |
| Facilities Level    | Level 2 , Level 6 + Multipurpose Hall                                |                                       |  |
| Construction Period | 48 Months                                                            |                                       |  |
|                     |                                                                      |                                       |  |